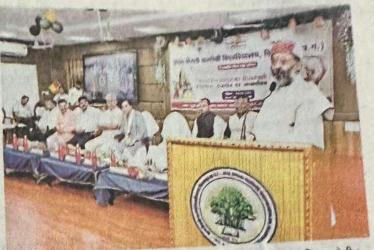

## **EVENT DETAIL**

A one-day workshop on the topic "The Glorious Past of Tribal Society" was organized at Atal Bihari Vajpayee University, Bilaspur on the occasion of the 500th birth anniversary of Rani Durgavati. The event featured Laxman Singh Markam, Additional Commissioner of the Tribal Research and Development Institute, Bhopal, as the chief guest. Among the distinguished guests were MLA Sushant Shukla, Vaibhav Surange, Provincial President of the Vanvasi Vikas Samiti, Brijendra Shukla, Bhuvan Singh Raj, and Jitendra Dhruv, Registrar of Pandit Sundarlal Sharma Open University.

The program began with the garlanding of portraits of Rani Durgavati, Birsa Munda, and Veer Narayan Singh. Following this, Professor H.S. Hota, the Dean of Student Welfare, delivered the welcome address. Brijendra Shukla then presented the introduction to the event, stating that October 5th marks the 500th birth anniversary of Rani Durgavati. He highlighted how Indian culture has evolved continuously, without any fundamental cultural transformation. He also noted that the tribal heroes played a crucial role in laying the foundation for the 1857 revolt, and emphasized the importance of recognizing the contributions of these unsung heroes to India's independence.

Vice-Chancellor A.D.N. Vajpayee remarked that the session was both academically practical and thought-provoking. He stated that the story of Rani Durgavati's bravery continues to resonate deeply within us. However, research on Rani Durgavati has not been as extensive as it should be. He emphasized that history is shaped by what society chooses to internalize, and Rani Durgavati never compromised her pride.

Special guest Belatra MLA Sushant Shukla highlighted that Rani Durgavati fought more than fifty battles in her lifetime, and despite the strength of the Mughal forces, they never managed to defeat her. He praised her for connecting the tribal society with Sanatani culture and noted that development is achieved through action, not words. He urged the audience to learn about Rani Durgavati's contributions to the nation.

Chief guest Laxman Singh Markam provided insights into the history of tribal governance, stating that tribal societies have had a direct ruling history of over 1,100 years, as evidenced in the inscriptions of Samudragupta. He remarked that tribal contributions have largely been omitted from historical records. He explained that India's governance structure consisted of villagers, city dwellers, and forest dwellers, and that India never had a singular ruling system. Markam emphasized the importance of acknowledging the tribal communities in India's rich history, stating that Rani Durgavati was erased from history to glorify Akbar, but Rani Durgavati remains an integral part of Indian history.