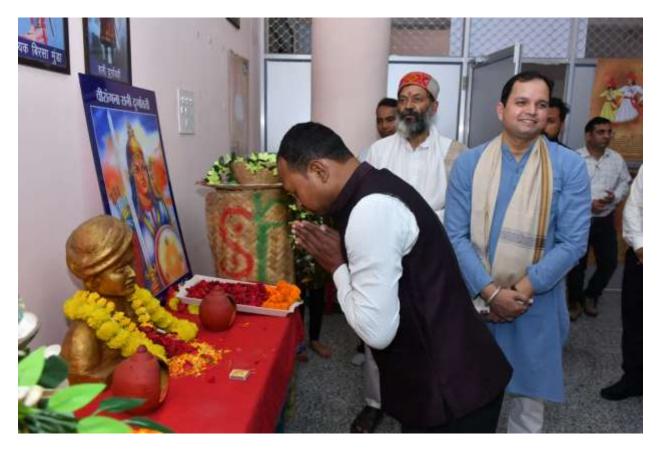

The program began with the garlanding of portraits of Rani Durgavati, Birsa Munda, and Veer Narayan Singh. Following this, Professor H.S. Hota, the Dean of Student Welfare, delivered the welcome address. Brijendra Shukla then presented the introduction to the event, stating that October 5th marks the 500th birth anniversary of Rani Durgavati. He highlighted how Indian culture has evolved continuously, without any fundamental cultural transformation. He also noted that the tribal heroes played a crucial role in laying the foundation for the 1857 revolt, and emphasized the importance of recognizing the contributions of these unsung heroes to India's independence.