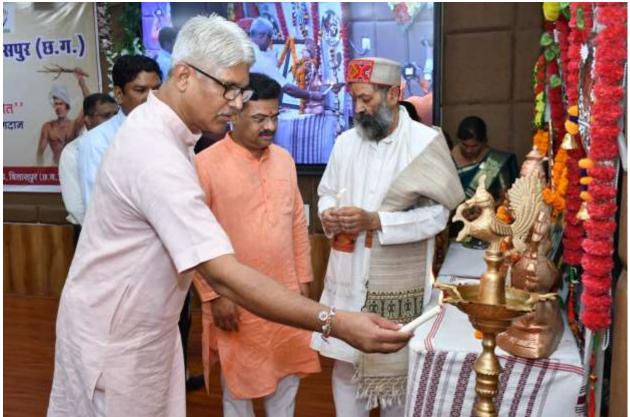

Vice-Chancellor A.D.N. Vajpayee remarked that the session was both academically practical and thought-provoking. He stated that the story of Rani Durgavati's bravery continues to resonate deeply within us. However, research on Rani Durgavati has not been as extensive as it should be. He emphasized that history is shaped by what society chooses to internalize, and Rani Durgavati never compromised her pride.

Chief guest Laxman Singh Markam provided insights into the history of tribal governance, stating that tribal societies have had a direct ruling history of over 1,100 years, as evidenced in the inscriptions of Samudragupta. He remarked that tribal contributions have largely been omitted from historical records. He explained that India's governance structure consisted of villagers, city dwellers, and forest dwellers, and that India never had a singular ruling system. Markam emphasized the importance of acknowledging the tribal communities in India's rich history, stating that Rani Durgavati was erased from history to glorify Akbar, but Rani Durgavati remains an integral part of Indian history.