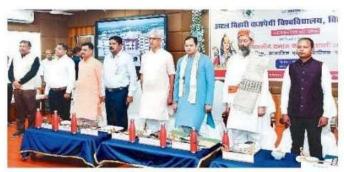

## **EVENT DETAIL**

A one-day workshop on the topic "The Glorious Past of Tribal Society" was organized at Atal Bihari Vajpayee University, Bilaspur on the occasion of the 500th birth anniversary of Rani Durgavati. The event featured Laxman Singh Markam, Additional Commissioner of the Tribal Research and Development Institute, Bhopal, as the chief guest. Among the distinguished guests were MLA Sushant Shukla, Vaibhav Surange, Provincial President of the Vanvasi Vikas Samiti, Brijendra Shukla, Bhuvan Singh Raj, and Jitendra Dhruv, Registrar of Pandit Sundarlal Sharma Open University.

The event was conducted by Deputy Secretary Neha Rathia, and several university officials were present, including Registrar Shailendra Dubey, Controller of Examinations Dr. Tarun Ghar Diwan, the event's coordinator Professor Dharmendra Kashyap, Professor Sumona Bhattacharya, NSS Coordinator Dr. Manoj Sinha, Professor K.K. Sharma, K.K. Bhandari, Pramod Tiwari, Jyoti Rani Singh, Srikant Mohre, U.S. Srivastava, and other faculty members and students from various colleges. University officials Xavier Kujur, Assistant Registrar Neha Yadav, and Fakhruddin were also in attendance.