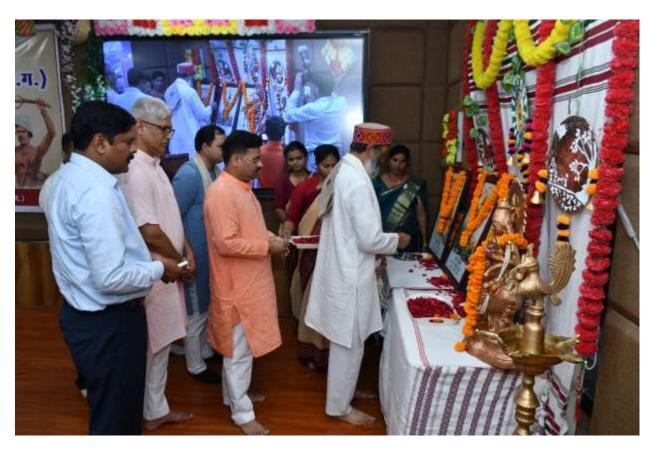

The program began with the garlanding of portraits of Rani Durgavati, Birsa Munda, and Veer Narayan Singh. Following this, Professor H.S. Hota, the Dean of Student Welfare, delivered the welcome address. Brijendra Shukla then presented the introduction to the event, stating that October 5th marks the 500th birth anniversary of Rani Durgavati. He highlighted how Indian culture has evolved continuously, without any fundamental cultural transformation. He also noted that the tribal heroes played a crucial role in laying the foundation for the 1857 revolt, and emphasized the importance of recognizing the contributions of these unsung heroes to India's independence.

The event was conducted by Deputy Secretary Neha Rathia, and several university officials were present, including Registrar Shailendra Dubey, Controller of Examinations Dr. Tarun Ghar Diwan, the event's coordinator Professor Dharmendra Kashyap, Professor Sumona Bhattacharya, NSS Coordinator Dr. Manoj Sinha, Professor K.K. Sharma, K.K. Bhandari, Pramod Tiwari, Jyoti Rani Singh, Srikant Mohre, U.S. Srivastava, and other faculty members and students from various colleges. University officials Xavier Kujur, Assistant Registrar Neha Yadav, and Fakhruddin were also in attendance.