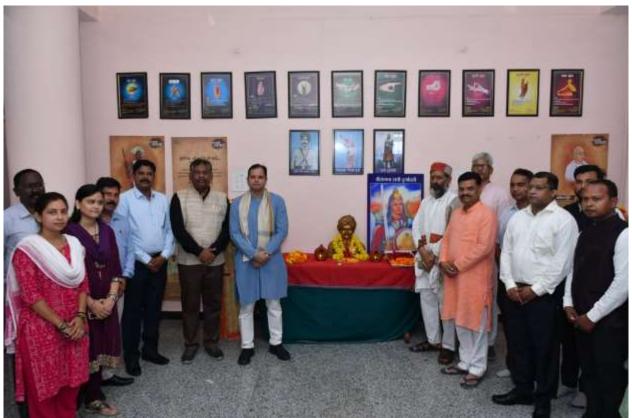

## **EVENT DETAIL**

A one-day workshop on the topic "The Glorious Past of Tribal Society" was organized at Atal Bihari Vajpayee University, Bilaspur on the occasion of the 500th birth anniversary of Rani Durgavati. The event featured Laxman Singh Markam, Additional Commissioner of the Tribal Research and Development Institute, Bhopal, as the chief guest. Among the distinguished guests were MLA Sushant Shukla, Vaibhav Surange, Provincial President of the Vanvasi Vikas Samiti, Brijendra Shukla, Bhuvan Singh Raj, and Jitendra Dhruv, Registrar of Pandit Sundarlal Sharma Open University.

The event was conducted by Deputy Secretary Neha Rathia, and several university officials were present, including Registrar Shailendra Dubey, Controller of Examinations Dr. Tarun Ghar Diwan, the event's coordinator Professor Dharmendra Kashyap, Professor Sumona Bhattacharya, NSS Coordinator Dr. Manoj Sinha, Professor K.K. Sharma, K.K. Bhandari, Pramod Tiwari, Jyoti Rani Singh, Srikant Mohre, U.S. Srivastava, and other faculty members and students from various colleges. University officials Xavier Kujur, Assistant Registrar Neha Yadav, and Fakhruddin were also in attendance.