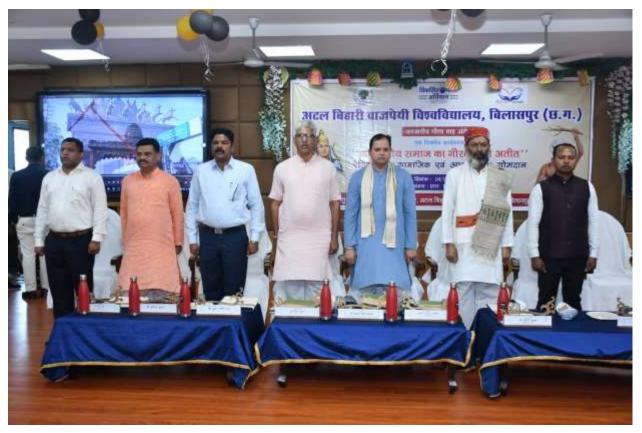

## **EVENT DETAIL**

A one-day workshop on the topic "The Glorious Past of Tribal Society" was organized at Atal Bihari Vajpayee University, Bilaspur on the occasion of the 500th birth anniversary of Rani Durgavati. The event featured Laxman Singh Markam, Additional Commissioner of the Tribal Research and Development Institute, Bhopal, as the chief guest. Among the distinguished guests were MLA Sushant Shukla, Vaibhav Surange, Provincial President of the Vanvasi Vikas Samiti, Brijendra Shukla, Bhuvan Singh Raj, and Jitendra Dhruv, Registrar of Pandit Sundarlal Sharma Open University.

The event was conducted by Deputy Secretary Neha Rathia, and several university officials were present, including Registrar Shailendra Dubey, Controller of Examinations Dr. Tarun Ghar Diwan, the event's coordinator Professor Dharmendra Kashyap, Professor Sumona Bhattacharya, NSS Coordinator Dr. Manoj Sinha, Professor K.K. Sharma, K.K. Bhandari, Pramod Tiwari, Jyoti Rani Singh, Srikant Mohre, U.S. Srivastava, and other faculty members and students from various colleges. University officials Xavier Kujur, Assistant Registrar Neha Yadav, and Fakhruddin were also in attendance.