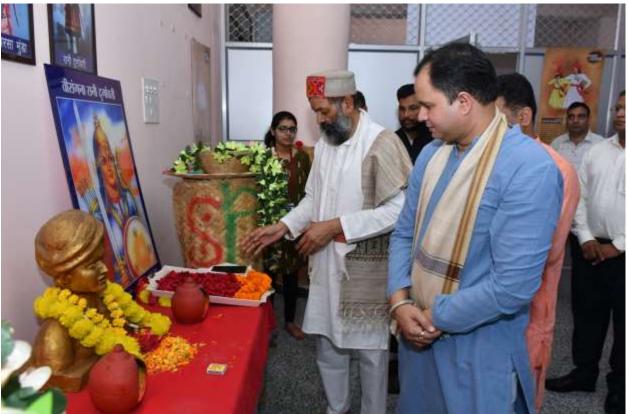

The program began with the garlanding of portraits of Rani Durgavati, Birsa Munda, and Veer Narayan Singh. Following this, Professor H.S. Hota, the Dean of Student Welfare, delivered the welcome address. Brijendra Shukla then presented the introduction to the event, stating that October 5th marks the 500th birth anniversary of Rani Durgavati. He highlighted how Indian culture has evolved continuously, without any fundamental cultural transformation. He also noted that the tribal heroes played a crucial role in laying the foundation for the 1857 revolt, and emphasized the importance of recognizing the contributions of these unsung heroes to India's independence.

Chief guest Laxman Singh Markam provided insights into the history of tribal governance, stating that tribal societies have had a direct ruling history of over 1,100 years, as evidenced in the inscriptions of Samudragupta. He remarked that tribal contributions have largely been omitted from historical records. He explained that India's governance structure consisted of villagers, city dwellers, and forest dwellers, and that India never had a singular ruling system. Markam emphasized the importance of acknowledging the tribal communities in India's rich history, stating that Rani Durgavati was erased from history to glorify Akbar, but Rani Durgavati remains an integral part of Indian history.