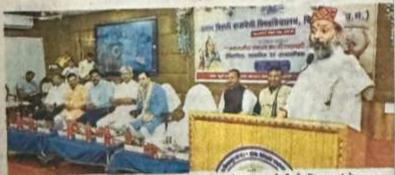

## **EVENT DETAIL**

A one-day workshop on the topic "The Glorious Past of Tribal Society" was organized at Atal Bihari Vajpayee University, Bilaspur on the occasion of the 500th birth anniversary of Rani Durgavati. The event featured Laxman Singh Markam, Additional Commissioner of the Tribal Research and Development Institute, Bhopal, as the chief guest. Among the distinguished guests were MLA Sushant Shukla, Vaibhav Surange, Provincial President of the Vanvasi Vikas Samiti, Brijendra Shukla, Bhuvan Singh Raj, and Jitendra Dhruv, Registrar of Pandit Sundarlal Sharma Open University.

The program began with the garlanding of portraits of Rani Durgavati, Birsa Munda, and Veer Narayan Singh. Following this, Professor H.S. Hota, the Dean of Student Welfare, delivered the welcome address. Brijendra Shukla then presented the introduction to the event, stating that October 5th marks the 500th birth anniversary of Rani Durgavati. He highlighted how Indian culture has evolved continuously, without any fundamental cultural transformation. He also noted that the tribal heroes played a crucial role in laying the foundation for the 1857 revolt, and emphasized the importance of recognizing the contributions of these unsung heroes to India's independence.

Vice-Chancellor A.D.N. Vajpayee remarked that the session was both academically practical and thought-provoking. He stated that the story of Rani Durgavati's bravery continues to resonate deeply within us. However, research on Rani Durgavati has not been as extensive as it should be. He emphasized that history is shaped by what society chooses to internalize, and Rani Durgavati never compromised her pride.

Special guest Belatra MLA Sushant Shukla highlighted that Rani Durgavati fought more than fifty battles in her lifetime, and despite the strength of the Mughal forces, they never managed to defeat her. He praised her for connecting the tribal society with Sanatani culture and noted that development is achieved through action, not words. He urged the audience to learn about Rani Durgavati's contributions to the nation.

Chief guest Laxman Singh Markam provided insights into the history of tribal governance, stating that tribal societies have had a direct ruling history of over 1,100 years, as evidenced in the inscriptions of Samudragupta. He remarked that tribal contributions have largely been omitted from historical records. He explained that India's governance structure consisted of villagers, city dwellers, and forest dwellers, and that India never had a singular ruling system. Markam emphasized the importance of acknowledging the tribal communities in India's rich history, stating that Rani Durgavati was erased from history to glorify Akbar, but Rani Durgavati remains an integral part of Indian history.