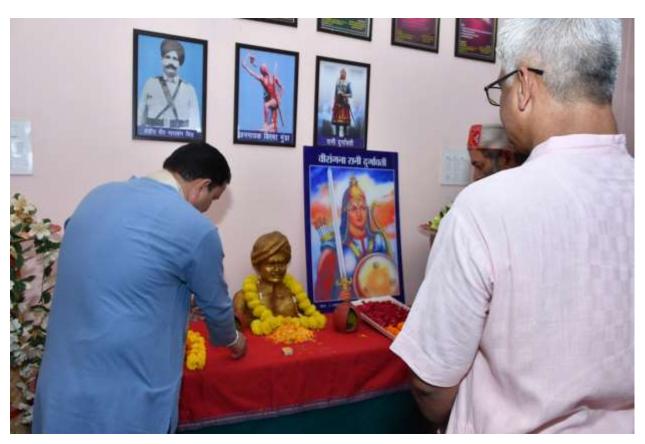

The program began with the garlanding of portraits of Rani Durgavati, Birsa Munda, and Veer Narayan Singh. Following this, Professor H.S. Hota, the Dean of Student Welfare, delivered the welcome address. Brijendra Shukla then presented the introduction to the event, stating that October 5th marks the 500th birth anniversary of Rani Durgavati. He highlighted how Indian culture has evolved continuously, without any fundamental cultural transformation. He also noted that the tribal heroes played a crucial role in laying the foundation for the 1857 revolt, and emphasized the importance of recognizing the contributions of these unsung heroes to India's independence.