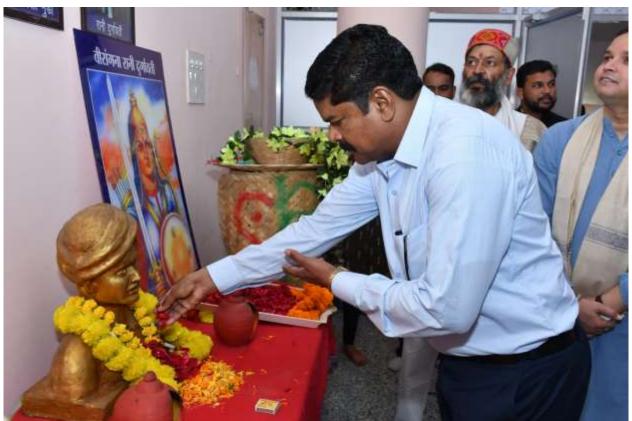

The program began with the garlanding of portraits of Rani Durgavati, Birsa Munda, and Veer Narayan Singh. Following this, Professor H.S. Hota, the Dean of Student Welfare, delivered the welcome address. Brijendra Shukla then presented the introduction to the event, stating that October 5th marks the 500th birth anniversary of Rani Durgavati. He highlighted how Indian culture has evolved continuously, without any fundamental cultural transformation. He also noted that the tribal heroes played a crucial role in laying the foundation for the 1857 revolt, and emphasized the importance of recognizing the contributions of these unsung heroes to India's independence.

Vice-Chancellor A.D.N. Vajpayee remarked that the session was both academically practical and thought-provoking. He stated that the story of Rani Durgavati's bravery continues to resonate deeply within us. However, research on Rani Durgavati has not been as extensive as it should be. He emphasized that history is shaped by what society chooses to internalize, and Rani Durgavati never compromised her pride.