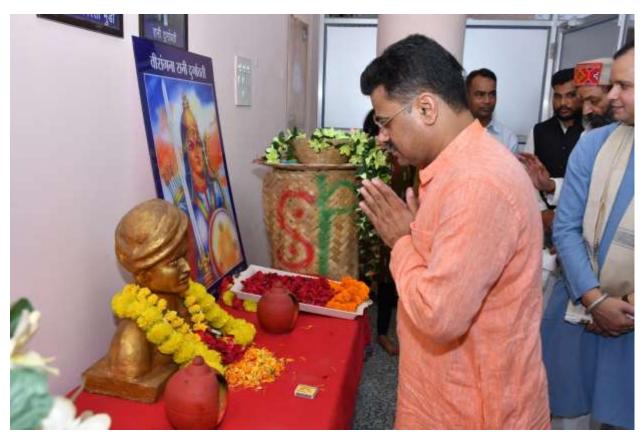

The program began with the garlanding of portraits of Rani Durgavati, Birsa Munda, and Veer Narayan Singh. Following this, Professor H.S. Hota, the Dean of Student Welfare, delivered the welcome address. Brijendra Shukla then presented the introduction to the event, stating that October 5th marks the 500th birth anniversary of Rani Durgavati. He highlighted how Indian culture has evolved continuously, without any fundamental cultural transformation. He also noted that the tribal heroes played a crucial role in laying the foundation for the 1857 revolt, and emphasized the importance of recognizing the contributions of these unsung heroes to India's independence.

Special guest Belatra MLA Sushant Shukla highlighted that Rani Durgavati fought more than fifty battles in her lifetime, and despite the strength of the Mughal forces, they never managed to defeat her. He praised her for connecting the tribal society with Sanatani culture and noted that development is achieved through action, not words. He urged the audience to learn about Rani Durgavati's contributions to the nation.